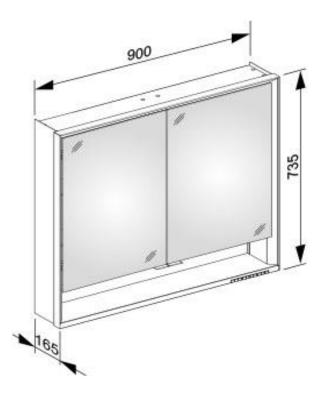

## **SPECIFICATION SHEET - bathroom accessories**

**Product Photo:** 

| BRAND:                         | KEUCO                                                                                                                                                                             |
|--------------------------------|-----------------------------------------------------------------------------------------------------------------------------------------------------------------------------------|
| ORIGIN:                        | Germany                                                                                                                                                                           |
| SERIES:                        | ROYAL LUMOS                                                                                                                                                                       |
| PRODUCT<br>DESCRIPTION:        | Mirror cabinet wall-mounted 2 hinged 2-sided crystal mirrored door Interior rear wall mirrored Adjustable light color from warm white to daylight Key panel with capacitive touch |
| MODEL No.                      | 14303 171301                                                                                                                                                                      |
| FINISH/COLOUR:                 | Silver Anodized                                                                                                                                                                   |
| DIMENSIONS:                    | 165mm x 900mm x 735mm                                                                                                                                                             |
| OPTIONAL<br>MATCHING<br>PARTS: |                                                                                                                                                                                   |