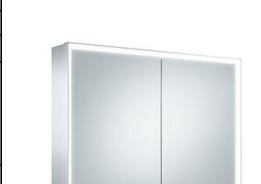

## **SPECIFICATION SHEET - bathroom accessories**

**Product Photo:** 

| BRAND:                         | KEUCO                                                                                                                                                                             |
|--------------------------------|-----------------------------------------------------------------------------------------------------------------------------------------------------------------------------------|
| ORIGIN:                        | Germany                                                                                                                                                                           |
| SERIES:                        | ROYAL LUMOS                                                                                                                                                                       |
| PRODUCT<br>DESCRIPTION:        | Mirror cabinet wall-mounted 2 hinged 2-sided crystal mirrored door Interior rear wall mirrored Adjustable light color from warm white to daylight Key panel with capacitive touch |
| MODEL No.                      | 14303 171301                                                                                                                                                                      |
| FINISH/COLOUR:                 | Silver Anodized                                                                                                                                                                   |
| DIMENSIONS:                    | 165mm x 900mm x 735mm                                                                                                                                                             |
| OPTIONAL<br>MATCHING<br>PARTS: |                                                                                                                                                                                   |